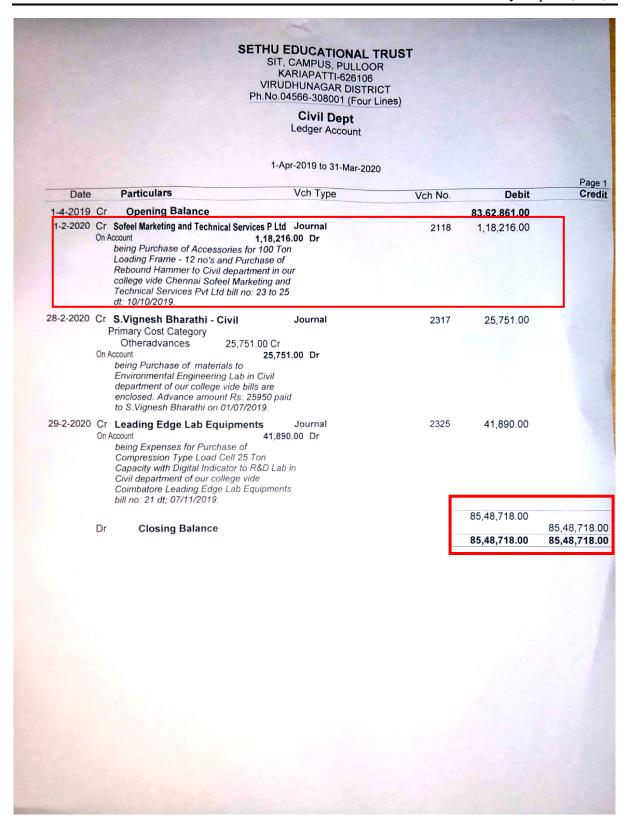

## **2019-2020**

| S.No | Name of the facility or<br>Equipment available for<br>consultancy | Department           | Name of<br>Consultancy<br>project                                       | Page No |
|------|-------------------------------------------------------------------|----------------------|-------------------------------------------------------------------------|---------|
| 1    | Rebound Hammer                                                    | Civil<br>Engineering | Compressive<br>Strength Test /<br>NDT                                   | 10.00   |
| 2.   | 100T loading Frame<br>Accessories                                 | Civil<br>Engineering | Flexural Strength<br>for Reinforced<br>Concrete Beams,<br>Slab Elements | 10-30   |

# 2019-2020

Amount spent on developing facilities, training teachers and staff for undertaking consultancy during the year 2019-20

| S.No | Name of the facility<br>or Equipment<br>available for<br>consultancy | Department | Name of Consultancy<br>project                                       | Amount<br>spent<br>(amount in<br>lakhs) | Page<br>No. |
|------|----------------------------------------------------------------------|------------|----------------------------------------------------------------------|-----------------------------------------|-------------|
| 1    | Rebound Hammer                                                       | Civil      | Compressive Strength Test / NDT                                      | 0.20                                    |             |
| 2.   | 100T loading Frame<br>Accessories                                    | Civil      | Flexural Strength for<br>Reinforced Concrete<br>Beams, Slab Elements | 0.98                                    | 11-30       |
|      | Total Amount                                                         |            |                                                                      |                                         |             |