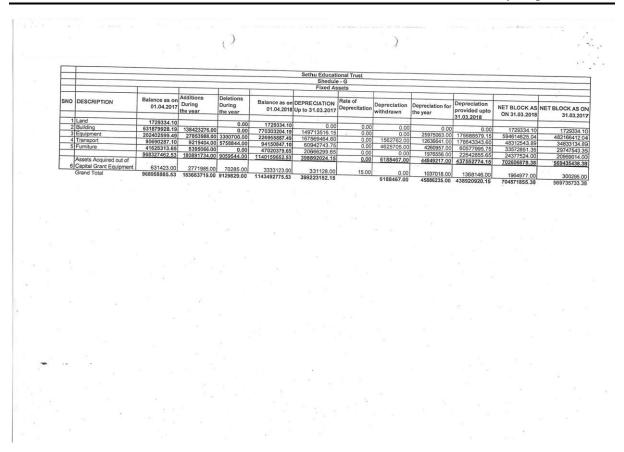

| 311181332.36 |
|              |                             |                         |             | The second secon |              |



#### F.LONG TERM FUNDS

| 1.UNSECURED LOAN FROM N | IANAGING TRUS | TEE |
|-------------------------|---------------|-----|
| AND HIS RELATIVES:      |               |     |

| S.M. Nazia Fatima | 1355751.60 |            |
|-------------------|------------|------------|
| S.Mohamed Jaleel  | 0.00       |            |
| SSMAJ Trust       |            | 4355751.60 |

 2. LOAN FROM OTHERS:
 0.00

 Erode Benefit Corporation
 4898000.00

 Malaysia S.Pandiyan
 2990000.00

 R.Arulraj
 300000.00

 M.Pandiselvam
 148050.00

S.E.V.Kaja Kamal \_\_\_\_\_\_ 8336050.00

3.DEPOSIT FROM STUDENTS:

Caution Deposit 4145155.00 Hostel Deposit 34688

34685055.00

47376856.60

30539900.00

#### G. Sundry Creditors:

| Fees received in advance                                                                 |