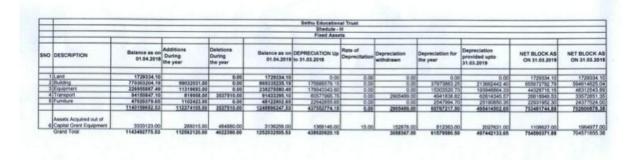

# SETHU EDUCATIONAL TRUST, MADURAI. BALANCE SHEET AS ON 31.03. 2020

| I. SOURCES OF FUNDS:                     | <u>31.03.2020</u><br>₹ | <u>31.03.2019</u><br>₹                                               |  |  |  |
|------------------------------------------|------------------------|----------------------------------------------------------------------|--|--|--|
| A. Corpus Fund As per Last Balance Sheet | 10000.00               | 10000.00                                                             |  |  |  |
| B. General Fund                          | 474969608.45           | 430741028.12                                                         |  |  |  |
| C.GRANTS                                 | 6538613.00             | 6135091.00                                                           |  |  |  |
| D. Loan from Financial Institutions      | 236538153.02           | 291433958.99                                                         |  |  |  |
| E. Hire Purchase Creditor-HDFC           | 27075312.60            | 40393390.62                                                          |  |  |  |
| F. Long Term Funds                       | 131017589.25           | 62077846.25                                                          |  |  |  |
| G. Sundry Creditors                      | 37967661.78            | 33457858.62                                                          |  |  |  |
|                                          | 914116938.10           | 864249173.60                                                         |  |  |  |
| B. APPLICATION OF FUNDS:                 |                        |                                                                      |  |  |  |
| H. Fixed Assets                          | 796633813.09           | 754590371.88                                                         |  |  |  |
| I.Inventory                              | 604594.00              | 293550.00                                                            |  |  |  |
| J.Cash and Bank Balances                 | 23697017.55            | 32539354.54                                                          |  |  |  |
| K.Deposits and Advances                  | 93181513.46            | 76825897.18                                                          |  |  |  |
|                                          | 914116938.10           | 864249173.60                                                         |  |  |  |
|                                          | 0.00                   | 0.00                                                                 |  |  |  |
|                                          | FOR SETHU EDU          | CATIONAL TRUST                                                       |  |  |  |
| MADURAI<br>14.01.2021                    | S.Mohamed              | Digitally signed by<br>S.Mohamed Jaleel<br>Date: 2021.01.20 14:26:34 |  |  |  |
|                                          | Jaleel +05'30'         |                                                                      |  |  |  |
|                                          | MANAGING TRUSTEE       |                                                                      |  |  |  |