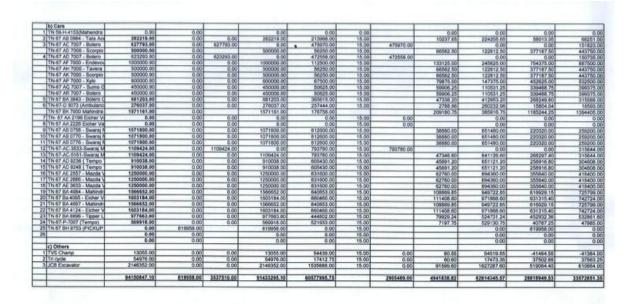

# SETHU EDUCATIONAL TRUST, MADURAI. BALANCE SHEET AS ON 31.03. 2020

| I. SOURCES OF FUNDS:                     | <u>31.03.2020</u><br>₹ | <u>31.03.2019</u><br>₹                                               |  |  |  |
|------------------------------------------|------------------------|----------------------------------------------------------------------|--|--|--|
| A. Corpus Fund As per Last Balance Sheet | 10000.00               | 10000.00                                                             |  |  |  |
| B. General Fund                          | 474969608.45           | 430741028.12                                                         |  |  |  |
| C.GRANTS                                 | 6538613.00             | 6135091.00                                                           |  |  |  |
| D. Loan from Financial Institutions      | 236538153.02           | 291433958.99                                                         |  |  |  |
| E. Hire Purchase Creditor-HDFC           | 27075312.60            | 40393390.62                                                          |  |  |  |
| F. Long Term Funds                       | 131017589.25           | 62077846.25                                                          |  |  |  |
| G. Sundry Creditors                      | 37967661.78            | 33457858.62                                                          |  |  |  |
|                                          | 914116938.10           | 864249173.60                                                         |  |  |  |
| B. APPLICATION OF FUNDS:                 |                        |                                                                      |  |  |  |
| H. Fixed Assets                          | 796633813.09           | 754590371.88                                                         |  |  |  |
| I.Inventory                              | 604594.00              | 293550.00                                                            |  |  |  |
| J.Cash and Bank Balances                 | 23697017.55            | 32539354.54                                                          |  |  |  |
| K.Deposits and Advances                  | 93181513.46            | 76825897.18                                                          |  |  |  |
|                                          | 914116938.10           | 864249173.60                                                         |  |  |  |
|                                          | 0.00                   | 0.00                                                                 |  |  |  |
|                                          | FOR SETHU EDU          | CATIONAL TRUST                                                       |  |  |  |
| MADURAI<br>14.01.2021                    | S.Mohamed              | Digitally signed by<br>S.Mohamed Jaleel<br>Date: 2021.01.20 14:26:34 |  |  |  |
|                                          | Jaleel +05'30'         |                                                                      |  |  |  |
|                                          | MANAGING TRUSTEE       |                                                                      |  |  |  |