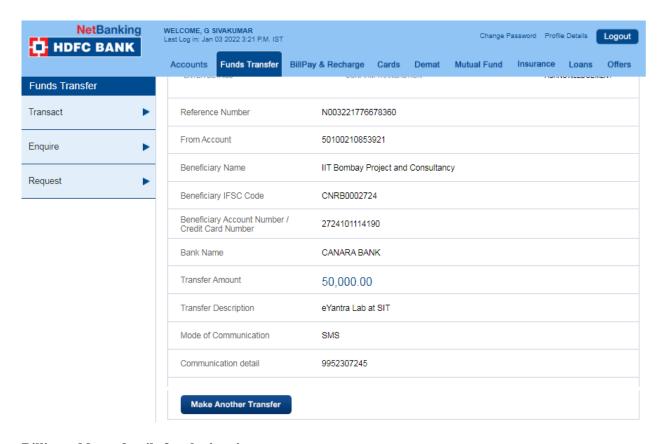

Email-ID: dean.md@itb.ac.in | Phone Number: +912225767030/7039

Invoice no.: IITBCSM212000722

IIT Bombay Internal Ref. no.: 2169000747 Payment Term:Pay immediately w/o deduction

Bill To:

Name: Sethu Institute of Technology (314133)

Address: Pullor, Kariapatti Virudhunagar Virudhunagar 626115

State / Union Territory: Tamil Nadu

State / Union Territory Code: 33

Place of Supply: 33 - Tamil Nadu

Project Title

e-Yantra Income Generation

| Sr. |                                 | HSN/<br>SAC | Taxable<br>Value |      | CGST                 | SGS  | T/ UTGST |             | IGST    | Total Value |
|-----|---------------------------------|-------------|------------------|------|----------------------|------|----------|-------------|---------|-------------|
| No. | Service                         | -           |                  | Rate | Amount               | Rate | Amount   | Rate        | Amount  |             |
| 1   | Embedded System<br>and Robotics | 999294      | 42373.00         | 0.00 | 0.00                 | 0.00 | 0.00     | 18.00       | 7627.00 | 50000.00    |
|     |                                 | Total       | 42373.00         |      | 0.00                 |      | 0.00     |             | 7627.00 | 50000.00    |
| Net | Payable Value (in figu          | ne)         |                  | INR  | 50000                |      |          | 50000.00    |         |             |
| Net | Payable value (in wor           | rds)        |                  | INR  | Fifty Thousand Ruper |      |          | sand Rupees |         |             |
| GST | amount (in words)               |             |                  | INR  |                      |      |          |             |         |             |

From Dr.S.Sivaranjani, Professor & Head, Department of Information of Technology, Sethu Institute of Technology, Pulloor, Kariapatti-626115 To The Principal, Sethu Institute of Technology, Pulloor, Kariapatti-626115 Sub: E-Yantra Lab Registration amount paymet-Reg. Ref: IIT Bombay, e-Yantra: Information for e-Yantra Lab Setup Initiative (eLSI)-dted:14.12.2021 Respected sir, With reference to the above mail, the Department of Information Technology is planning to establish the E-Yantra lab Setup initiative (eLSI) associated with E-Yantra, IIT Bombay. For the initial setup and training cost, we need to pay Rs.50,000/- as a training cost to eLSI. I request you to provide permission to utilize the IT Department Association Amount for the payment of eLSI training cost and accept the same to establish the E-Yantra lab in our college premises. Thanking You (Dr.S.Sivaranjani) Encl: Proposal for setting up eLSI Labs